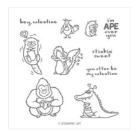

Hey Love Cling Stamp Set -148644

Price: \$19.00

How Sweet It Is 12" X 12" (30.5 X 30.5 Cm) Designer Series Paper -148568

Price: \$11.00

Gorgeous Grape 8-1/2" X 11" Cardstock -146987

Price: \$10.00

Whisper White 8-1/2" X 11" Cardstock -100730