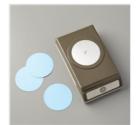

**Sale: \$3.70** Price: \$9.25

2" (5.1 Cm) Circle Punch - 133782

Price: \$22.00

2-1/4" (5.7 Cm) Circle Punch -143720

Price: \$18.00

Early Espresso Classic Stampin' Pad - 147114

Price: \$9.00

Stampin' Seal -152813