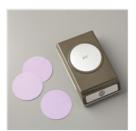

**Sale: \$3.70** Price: \$9.25

2" (5.1 Cm) Circle Punch - 133782

Price: \$22.00

2-1/4" (5.7 Cm) Circle Punch -143720

Price: \$18.00

Early Espresso Classic Stampin' Pad - 147114

Price: \$9.00

Stampin' Seal -152813