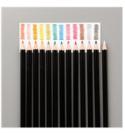

Fable Friends Cling Stamp Set -148670

Price: \$22.00

Basic Gray Classic Stampin' Pad -149165

Price: \$9.00

Balmy Blue Classic Stampin' Pad -147105

Price: \$9.00

Watercolor Pencils
- 141709

Price: \$16.00