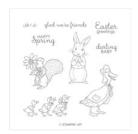

Fable Friends Cling Stamp Set -148670

Price: \$22.00

Basic Gray Classic Stampin' Pad -149165

Price: \$9.00

Balmy Blue Classic Stampin' Pad -147105

Price: \$9.00

Watercolor Pencils
- 141709

Price: \$16.00