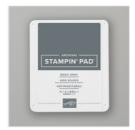

Fable Friends Cling Stamp Set -148670

Price: \$22.00

Basic Gray Classic Stampin' Pad -149165

Price: \$9.00

Balmy Blue Classic Stampin' Pad -147105

Price: \$9.00

Watercolor Pencils
- 141709

Price: \$16.00