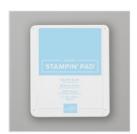

Fable Friends Cling Stamp Set -148670

Price: \$22.00

Basic Gray Classic Stampin' Pad -149165

Price: \$9.00

Balmy Blue Classic Stampin' Pad -147105

Price: \$9.00

Watercolor Pencils
- 141709

Price: \$16.00