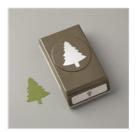

stampingwithamore@gmail.com http://www.stampingwithamore.com

Snowflake Wishes Bundle (English) -155172

Price: \$55.75

Perfectly Plaid Photopolymer Stamp Set (En) -149418

Price: \$17.00

Pine Tree Punch - 149521