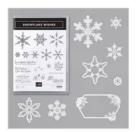

stampingwithamore@gmail.com http://www.stampingwithamore.com

Snowflake Wishes Bundle (English) -155172

Price: \$55.75

Perfectly Plaid Photopolymer Stamp Set (En) -149418

Price: \$17.00

Pine Tree Punch - 149521