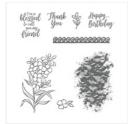

3/8" (1 Cm) Shimmer Ribbon Pack - 147243

Price: \$0.00

Southern Serenade Clear-Mount Stamp Set -145921

Price: \$21.00

Southern Serenade Wood-Mount Stamp Set -145918

Price: \$29.00

Tuxedo Black Memento Ink Pad -132708