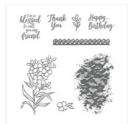

3/8" (1 Cm) Shimmer Ribbon Pack - 147243

Price: \$0.00

Southern Serenade Clear-Mount Stamp Set -145921

Price: \$21.00

Southern Serenade Wood-Mount Stamp Set -145918

Price: \$29.00

Tuxedo Black Memento Ink Pad -132708