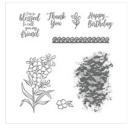

3/8" (1 Cm) Shimmer Ribbon Pack - 147243

Price: \$0.00

Southern Serenade Clear-Mount Stamp Set -145921

Price: \$21.00

Southern Serenade Wood-Mount Stamp Set -145918

Price: \$29.00

Tuxedo Black Memento Ink Pad -132708