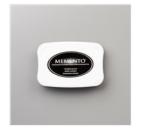

3/8" (1 Cm) Shimmer Ribbon Pack - 147243

Price: \$0.00

Southern Serenade Clear-Mount Stamp Set -145921

Price: \$21.00

Southern Serenade Wood-Mount Stamp Set -145918

Price: \$29.00

Tuxedo Black Memento Ink Pad -132708