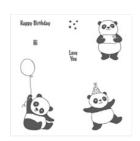

kimqskards@gmail.com www.kimplayswithpaper.com

Party Pandas Clear-Mount Stamp Set -147221

Price: \$0.00

Party Pandas Wood-Mount Stamp Set -147218

Price: \$0.00

Tutti-Frutti 6" X 6" (15.2 X 15.2 Cm) Designer Series Paper - 145606