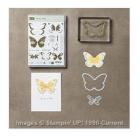

www.stampindolce.com

Watercolor Wings Photopolymer Bundle - 140232

Price: \$45.00

Watercolor Paper - 122959

Price: \$6.75

Gold Metallic Thread - 138401

Price: \$4.75

Expressions
Natural Elements 138395