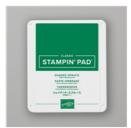

Price: £10.25

Tropical Elements - 146919

Price: £6.50

Granny Apple Green 1/2" (1.3 Cm) Textured Weave Ribbon -146920

Price: £7.00

Gray Granite 1/2" (1.3 Cm) Textured Weave Ribbon -147656

Price: £7.00

Shaded Spruce Classic Stampin' Pad - 147088

Price: £8.50

Blushing Bride Classic Stampin' Pad - 147100

Price: £7.50

2" (5.1 Cm) Circle Punch - 133782

Price: £21.00

Envelope Punch Board - 133774

Price: £19.00

Mini Glue Dots - 103683