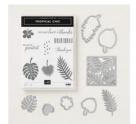

Tropical Chic Clear-Mount Bundle - 148399

Price: £40.50

Tropical Chic Clear-Mount Stamp Set -146753

Price: £20.00

Tropical Dies -146831

Price: £25.00

Tropical Escape 6" X 6" (15.2 X 15.2 Cm) Designer Series Paper -146916