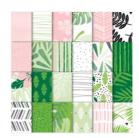

Tropical Chic Clear-Mount Bundle - 148399

Price: £40.50

Tropical Chic Clear-Mount Stamp Set -146753

Price: £20.00

Tropical Dies -146831

Price: £25.00

Tropical Escape 6" X 6" (15.2 X 15.2 Cm) Designer Series Paper -146916

Price: £10.25

Tropical Elements - 146919

Price: £6.50

Granny Apple Green 1/2" (1.3 Cm) Textured Weave Ribbon -146920

Price: £7.00

Gray Granite 1/2" (1.3 Cm) Textured Weave Ribbon -147656

Price: £7.00

Shaded Spruce Classic Stampin' Pad - 147088