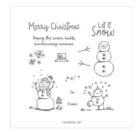

Snowman Season Photopolymer Stamp Set -150458

Price: \$24.00

3" X 6" (7.6 X 15.2 Cm) Gusseted Cellophane Bags -141704

Price: \$6.75

Toile Tidings Designer Series Paper - 150432

Price: \$15.75

Garden Green 8-1/2" X 11" Cardstock -102584