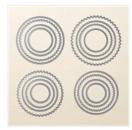

Price: \$9.00

Tuxedo Black Memento Ink Refill - 133456

Price: \$7.50

Layering Circles
Dies - 141705

Price: \$48.00

Stitched Shapes Dies - 145372

Price: \$41.00

Clear Block D - 118485