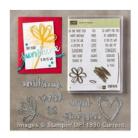

rae@wildwestpaperarts.com https://www.wildwestpaperarts.com

Sunshine Sayings Clear-Mount Bundle - 142339

By The Shore Designer Series Paper - 141640

Dapper Denim Classic Stampin' Pad - 141394

Dapper Denim 8-1/2" X 11" Cardstock -141414