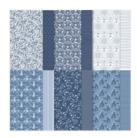

Countryside Inn 12" X 12" (30.5 X 30.5 Cm) Designer Series Paper -161467

Price: \$12.50

Lasting Joy Photopolymer Stamp Set (English) - 161442

**Sale: \$10.00** Price: \$20.00

Simply Scored Scoring Tool -122334