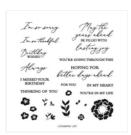

Countryside Inn 12" X 12" (30.5 X 30.5 Cm) Designer Series Paper -161467

Price: \$12.50

Lasting Joy Photopolymer Stamp Set (English) - 161442

**Sale: \$10.00** Price: \$20.00

Simply Scored Scoring Tool -122334