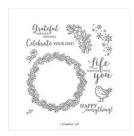

vanilla\_girl75@yahoo.com https://itsastampthing-vicki.blogspot.com/

Seasonal Wreaths Photopolymer Stamp Set -150522

Price: \$18.00

Whisper White 8-1/2" X 11" Thick Cardstock -140272

Price: \$8.25

Jet Black Stazon Pad - 101406