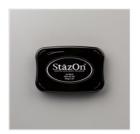

vanilla\_girl75@yahoo.com https://itsastampthing-vicki.blogspot.com/

Seasonal Wreaths Photopolymer Stamp Set -150522

Price: \$18.00

Whisper White 8-1/2" X 11" Thick Cardstock -140272

Price: \$8.25

Jet Black Stazon Pad - 101406