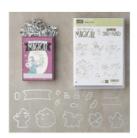

Magical Day Wood-Mount Stamp Set -145854

Price: \$30.00

Brusho Crystal Colour - 144101

Price: \$30.00

Magical Day Wood-Mount Bundle - 145984

Price: \$53.00

Aqua Painters - 103954

Price: \$17.00