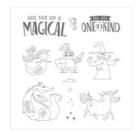

Magical Day Wood-Mount Stamp Set -145854

Price: \$30.00

Brusho Crystal Colour - 144101

Price: \$30.00

Magical Day Wood-Mount Bundle - 145984

Price: \$53.00

Aqua Painters - 103954

Price: \$17.00