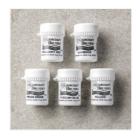

Island Indigo Classic Stampin' Pad - 126986

Price: \$6.50

Island Indigo 8-1/2" X 11" Cardstock -122923

Price: \$8.00

Myths & Magic Glimmer Paper 6" X 6" (15.2 X 15.2 Cm) - 145601

Price: \$15.00

White Stampin' Emboss Powder -109132