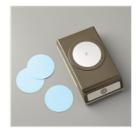

2" (5.1 Cm) Circle Punch - 133782

Price: \$22.00

Paper Snips Scissors - 103579

Price: \$11.00