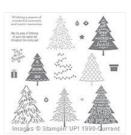

Price: \$6.00

Peaceful Pines Photopolymer Stamp Set -139728

Price: \$26.00

Metallic Gold Encore Pad -132141

Price: \$9.95

Clear Stampin' Emboss Powder -109130

Price: \$6.00

Multipurpose Liquid Glue -110755