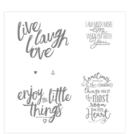

Layering Love Clear-Mount Stamp Set -141965

Price: \$16.00

Layering Love Wood-Mount Stamp Set -141962

Price: \$21.00

By The Shore Designer Series Paper - 141640

Price: \$11.00

Very Vanilla 8-1/2" X 11" Cardstock -101650