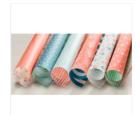

Layering Love Clear-Mount Stamp Set -141965

Price: \$16.00

Layering Love Wood-Mount Stamp Set -141962

Price: \$21.00

By The Shore Designer Series Paper - 141640

Price: \$11.00

Very Vanilla 8-1/2" X 11" Cardstock -101650