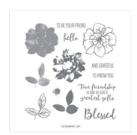

To A Wild Rose Photopolymer Stamp Set (En) -149452

Price: \$26.00

Whisper White 8-1/2" X 11" Cardstock -100730

Price: \$9.75

Balmy Blue 8-1/2" X 11" Cardstock -146982

Price: \$10.00

Balmy Blue Classic Stampin' Pad -147105