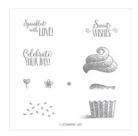

Hello Cupcake Photopolymer Stamp Set -149714

Price: \$0.00

Whisper White 8-1/2" X 11" Thick Cardstock -140272

Price: \$11.25

Calypso Coral 8-1/2" X 11" Cardstock -122925

Price: \$13.75

Botanical Butterfly Designer Series Paper - 149622