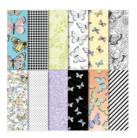

Hello Cupcake Photopolymer Stamp Set -149714

Price: \$0.00

Whisper White 8-1/2" X 11" Thick Cardstock -140272

Price: \$11.25

Calypso Coral 8-1/2" X 11" Cardstock -122925

Price: \$13.75

Botanical Butterfly Designer Series Paper - 149622