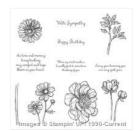

Price: \$11.50

Tempting
Turquoise Classic
Stampin' Pad 126952

Price: \$11.50

Bloom With Hope Clear-Mount Stamp Set -133952

Price: \$30.00

Bloom With Hope Wood-Mount Stamp Set -133949

Price: \$40.00