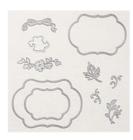

Abstract Impressions Photopolymer Stamp Set -147513

Price: \$26.00

Beautiful You Clear-Mount Stamp Set -143637

Price: \$28.00

Delicate Lace Dies - 147053

Price: \$29.00

Stitched Seasons Framelits Dies -149013

Price: \$33.00

Garden Impressions 6" X 6" (15.2 X 15.2 Cm) Designer Series Paper -146289

Price: \$11.00

Brights 6" X 6" (15.2 X 15.2 Cm) Designer Series Paper - 146964

Price: \$11.00

Melon Mambo 8-1/2" X 11" Cardstock -115320