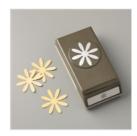

Medium Daisy Punch - 149517

**Sale: £9.60**Price: £16.00

no Price: £8.50

Real Red Classic Stampin' Pad -147084

Price: £8.50

Pumpkin Pie Classic Stampin' Pad - 147086

Price: £8.50

Daffodil Delight Classic Stampin' Pad - 147094