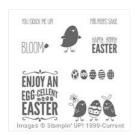

For Peeps' Sake Clear Stamp Set -138557

Price: \$21.95

For Peeps' Sake Wood Stamp Set -137179

Price: \$30.95

Sweet Taffy Designer Series Paper - 133693

Price: \$13.50

Tempting
Turquoise 8-1/2" X
11" Cardstock 102067