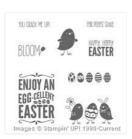

For Peeps' Sake Clear Stamp Set -138557

Price: \$21.95

For Peeps' Sake Wood Stamp Set -137179

Price: \$30.95

Sweet Taffy Designer Series Paper - 133693

Price: \$13.50

Tempting
Turquoise 8-1/2" X
11" Cardstock 102067