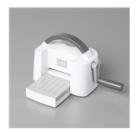

Mini Stampin' Cut & Emboss Machine - 150673

Iridescent Pearl Basic Jewels -158987

White 3/4" (1.9 Cm) Frayed Ribbon - 158138

Baker's Twine Essentials Pack -155475

Whisper White 1/4" (6.4 Mm) Crinkled Seam Binding Ribbon - 151326