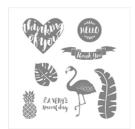

<u>lennyandmary1@msn.com</u> <u>www.maryblocher.stampinup.net</u>

Pop Of Paradise Clear-Mount Stamp Set -141581

Price: \$19.00

Painter's Palette Clear-Mount Stamp Set -141910

Price: \$18.00

Dapper Denim 3/8" (1 Cm) Ruched Ribbon - 141424