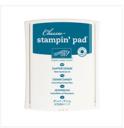

Price: \$8.00

Dapper Denim 8-1/2" X 11" Cardstock -141414

Price: \$8.00

Dapper Denim Classic Stampin' Pad - 141394

Price: \$6.50

Emerald Envy 3/8" (1 Cm) Ruched Ribbon - 141425

Price: \$8.00

Emerald Envy 8-1/2" X 11" Cardstock -141415

Price: \$8.00

Emerald Envy Classic Stampin' Pad - 141396

Price: \$6.50

Sweet Sugarplum 3/8" (1 Cm) Ruched Ribbon -141428

Price: \$8.00

Sweet Sugarplum 8-1/2" X 11" Cardstock -141418

Price: \$8.00

Sweet Sugarplum Classic Stampin' Pad - 141395