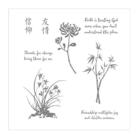

siarasweetsensation@yahoo.com www.siarasweetsensations.com

Artistically Asian Wood-Mount Stamp Set -141778

Price: \$27.00

Artistically Asian Clear-Mount Stamp Set -141781

Price: \$19.00

Peekaboo Peach Classic Stampin' Pad - 141398