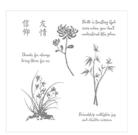

siarasweetsensation@yahoo.com www.siarasweetsensations.com

Artistically Asian Wood-Mount Stamp Set -141778

Price: \$27.00

Artistically Asian Clear-Mount Stamp Set -141781

Price: \$19.00

Peekaboo Peach Classic Stampin' Pad - 141398