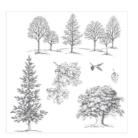

Lovely As A Tree Clear-Mount Stamp Set -127793

Price: \$20.00

Lovely As A Tree Wood-Mount Stamp Set -128655

Price: \$28.00

Soft Suede Classic Stampin' Pad -126978

Price: \$6.50

Chocolate Chip Classic Stampin' Pad - 126979