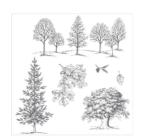

Lovely As A Tree Clear-Mount Stamp Set -127793

Price: \$20.00

Lovely As A Tree Wood-Mount Stamp Set -128655

Price: \$28.00

Soft Suede Classic Stampin' Pad -126978

Price: \$6.50

Chocolate Chip Classic Stampin' Pad - 126979