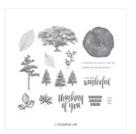

Animal Outing Clear-Mount Stamp Set -146600

Price: £20.00

Rooted In Nature Clear-Mount Stamp Set -146482

Price: £39.00

Linen Thread -104199

Price: £4.75

Soft Suede Classic Stampin' Pad -147115

Price: £7.50