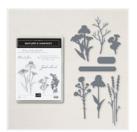

Nature's Harvest Cling Stamp Set (English) - 156495

Price: \$21.00

Nature's Harvest Bundle (English) -156813

Price: \$53.00

Harvest Dies -156504

Sale: \$15.20

Price: \$38.00

Evening Evergreen 8-1/2" X 11"