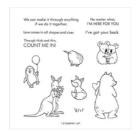

<u>libbyscraftstudio@gmail.com</u> <u>https://libbyscraftstudio.blogspot.com/</u>

Count On Me Cling Stamp Set -155647

Price: \$22.00

True Beauty Cling Stamp Set (English) - 158976

Price: \$24.00

Splendid Day 12" X 12" (30.5 X 30.5 Cm) Specialty Designer Series Paper - 159666