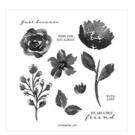

<u>libbyscraftstudio@gmail.com</u> <u>https://libbyscraftstudio.blogspot.com/</u>

Count On Me Cling Stamp Set -155647

Price: \$22.00

True Beauty Cling Stamp Set (English) - 158976

Price: \$24.00

Splendid Day 12" X 12" (30.5 X 30.5 Cm) Specialty Designer Series Paper - 159666