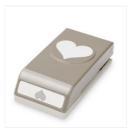

Sweet As Pie Refill Kit - 136922

Sale: \$4.00 Price: \$8.00

**Sweetheart Punch** - 133786

Sale: \$9.60 Price: \$16.00

Very Vanilla 5/8" Satin Ribbon -134550

Sale: \$2.80 Price: \$7.00