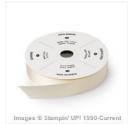

Sale: \$2.00 Price: \$5.00

Gold 5/8" (1.6 Cm) Satin Ribbon -134547

Sale: \$2.80 Price: \$7.00

Old Olive Baker's Twine - 134579

Sale: \$1.20 Price: \$3.00

Pink Pirouette 1/2" Seam Binding Ribbon - 134574

Sale: \$2.80 Price: \$7.00

Sweet As Pie Refill Kit - 136922

Sale: \$4.00 Price: \$8.00

**Sweetheart Punch** - 133786

Sale: \$9.60 Price: \$16.00

Very Vanilla 5/8" Satin Ribbon -134550

Sale: \$2.80 Price: \$7.00