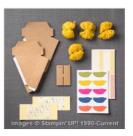

**Sale: \$2.80** Price: \$7.00

Old Olive Baker's Twine - 134579

**Sale: \$1.20** Price: \$3.00

Pink Pirouette 1/2" Seam Binding Ribbon - 134574

**Sale: \$2.80** Price: \$7.00

Sweet As Pie Refill Kit - 136922