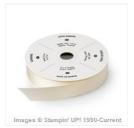

**Sale: \$4.00** Price: \$8.00

Sweetheart Punch - 133786

**Sale: \$9.60** Price: \$16.00

Very Vanilla 5/8" Satin Ribbon -134550

**Sale: \$2.80** Price: \$7.00

## Online Extravaganza - 50% Off Dec 1, 2015

Whisper White 5/8" Satin Ribbon -134549

**Sale: \$2.80** Price: \$7.00

Wild Wasabi 1/2" Seam Binding Ribbon - 134570

**Sale: \$2.80** Price: \$7.00

Wisteria Wonder 1/2" Seam Binding Ribbon - 134572