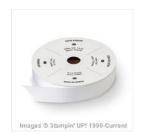

**Sale: \$10.80** Price: \$18.00

Crushed Curry Baker's Twine -134586

**Sale: \$0.90** Price: \$3.00

Gold 1/8" (3.2 Mm) Ribbon - 134583

**Sale: \$2.00** Price: \$5.00

Gold 5/8" (1.6 Cm) Satin Ribbon -134547