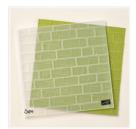

## Supply List

Brick Wall Textured Impressions Embossing Folder - 138288

Price: \$8.50

Stamping Sponges - 141337

Price: \$4.00

2-Way Glue Pen - 100425

Price: \$4.50

Stampin' Dimensionals -104430