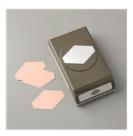

debbiesdesigns2009@gmail.com

http://www.stampinup.net/esuite/home/debbiehenderson/

Seize The Day Clear-Mount Stamp Set -146813

Price: \$20.00

Seize The Day Wood-Mount Stamp Set -146810

Price: \$23.00

Tailored Tag Punch - 145667

Price: \$18.00

Shaded Spruce 8-1/2" X 11"

Cardstock - 146981

Price: \$11.50

Whisper White 8-1/2" X 11"

Cardstock - 100730

Price: \$9.75

Share What You Love Specialty Designer Series Paper - 146926