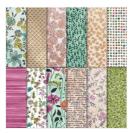

Price: \$18.00

Shaded Spruce 8-1/2" X 11"

Cardstock - 146981

Price: \$11.50

Whisper White 8-1/2" X 11"

Cardstock - 100730

Price: \$9.75

Share What You Love Specialty Designer Series Paper - 146926