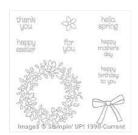

tammy.henderson@yahoo.com https://tammyjapan.stampinup.net/

Circle Of Spring Photopolymer Stamp Set -138964

Price: \$16.00

Wonderful Wreath Framelits Dies -135851

Price: \$25.00

So Saffron 8-1/2" X 11" Cardstock -105118