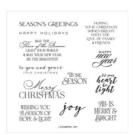

Brushed Metallic 12" X 12" (30.5 X 30.5 Cm) Cardstock -163103

Price: \$15.00

Brightest Glow Cling Stamp Set (English) - 159542

Price: \$25.00

Stampin' Cut & Emboss Machine -149653

Price: \$128.00

Stampin'
Dimensionals 104430