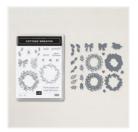

Regals 6" X 6" (15.2 X 15.2 Cm) Designer Series Paper - 159256

**Sale: \$4.80** Price: \$12.00

Cottage Wreaths Bundle (English) -159659

Price: \$52.00

Fabulous Frames
Dies - 159163

**Sale: \$18.60** Price: \$31.00