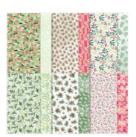

Sweet Little Stockings Bundle (English) - 156798

Price: \$47.50

Basic White 8-1/2" X 11" Cardstock -159276

Price: \$10.50

Painted Christmas 12" X 12" (30.5 X 30.5 Cm) Designer Series Paper -156292

**Sale: \$4.80**Price: \$12.00