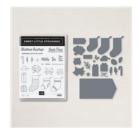

Sweet Little Stockings Bundle (English) - 156798

Price: \$47.50

Basic White 8-1/2" X 11" Cardstock -159276

Price: \$10.50

Painted Christmas 12" X 12" (30.5 X 30.5 Cm) Designer Series Paper -156292

**Sale: \$4.80**Price: \$12.00