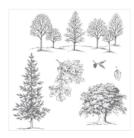

Price: \$4.25

Stamping Sponges - 101610

Price: \$3.50

Stampin' Trimmer - 126889

Price: \$30.00

Lovely As A Tree Wood-Mount Stamp Set -128655

Price: \$28.00

Lovely As A Tree Clear-Mount Stamp Set -127793

Price: \$20.00

Triple Banner Punch - 138292

Price: \$23.00