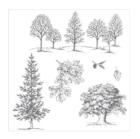

Price: \$4.25

Stamping Sponges - 101610

Price: \$3.50

Stampin' Trimmer - 126889

Price: \$30.00

Lovely As A Tree Wood-Mount Stamp Set -128655

Price: \$28.00

Lovely As A Tree Clear-Mount Stamp Set -127793

Price: \$20.00

Triple Banner Punch - 138292

Price: \$23.00