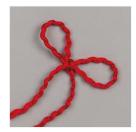

Price: \$7.50

Wrapped In Plaid 6" X 6" (15.2 X 15.2 Cm) Specialty Designer Series Paper - 149596

Price: \$14.50

Real Red 1/8" (3.2 Mm) Curly Ribbon - 150426

Price: \$7.00

Mini Glue Dots - 103683

Price: \$5.75