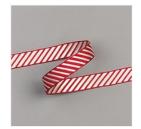

Price: \$7.50

Shaded Spruce/Gold 3/8" (1 Cm) Striped Ribbon - 149597

Price: \$7.00

Mint Macaron 1/4" (6.4 Mm) Textile Ribbon - 149480

Price: \$7.00

Cherry Cobbler 3/8" (1 Cm) Diagonal Stripe Ribbon - 150439