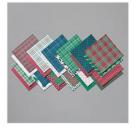

Price: \$7.50

Wrapped In Plaid 6" X 6" (15.2 X 15.2 Cm) Specialty Designer Series Paper - 149596

Price: \$14.50

Real Red 1/8" (3.2 Mm) Curly Ribbon - 150426

Price: \$7.00

Mini Glue Dots - 103683

Price: \$5.75