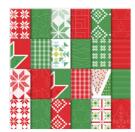

Just Add Color Specialty Designer Series Paper -144180

Quilted Christmas 6 (15.2 X 15.2 Cm) Designer Series Paper - 144617

Merry Little Christmas Designer Series Paper - 144621

Merry Music Specialty Designer Series Paper -144623