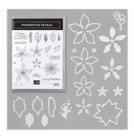

https://galfridaystamping.net

Poinsettia Petals Bundle (English) -155148

Price: \$56.50

Real Red 8-1/2" X 11" Cardstock -102482

Price: \$10.00

Basic White 8-1/2" X 11" Cardstock -159276

Price: \$10.50

Gold Foil Sheets -132622