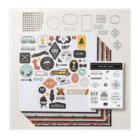

He's The Man 12" X 12" (30.5 X 30.5 Cm) Specialty Designer Series Paper - 159068

Price: \$15.00

Basic Black 8-1/2" X 11" Cardstock -121045

Price: \$11.50

Sahara Sand 8-1/2" X 11" Cardstock -121043

**Sale: \$3.70** Price: \$9.25