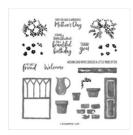

Welcoming Window Photopolymer Stamp Set -158237

**Sale: \$21.00** Price: \$30.00

Meadow Dies -155852

**Sale: \$26.00** Price: \$52.00

Stampin' Cut & Emboss Machine -149653

Price: \$175.00

Stampin' Dimensionals -104430