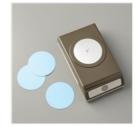

2" (5.1 Cm) Circle Punch - 133782

Price: \$22.00

Elegant Edge Tag Topper Punch -161287

Price: \$26.00

3/8" (1 Cm) Sheer Ribbon Combo Pack - 161635

**Sale: \$8.75**Price: \$12.50

Adhesive-Backed Solid Gems -161300