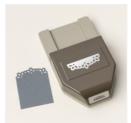

2" (5.1 Cm) Circle Punch - 133782

Price: \$22.00

Elegant Edge Tag Topper Punch -161287

Price: \$26.00

3/8" (1 Cm) Sheer Ribbon Combo Pack - 161635

**Sale: \$8.75**Price: \$12.50

Adhesive-Backed Solid Gems -161300