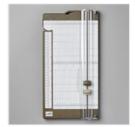

Price: \$10.00

2023–2025 In Color 6" X 6" (15.2 X 15.2 Cm) Designer Series

**Sale: \$6.25**Price: \$12.50

Paper - 161646

Boho Blue Classic Stampin' Pad -161650

Price: \$9.00

Paper Trimmer - 152392

Price: \$26.00