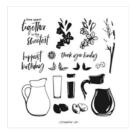

So Refreshing Photopolymer Stamp Set (English) - 161344

Price: \$24.00

Basic White 8-1/2" X 11" Cardstock -159276

Price: \$10.50

Lemon Lolly 8-1/2" X 11" Cardstock -161720

Price: \$10.00

Boho Blue 8-1/2" X 11" Cardstock -161724