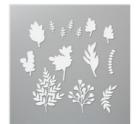

Price: \$32.00

Parisian Flourish 3D Embossing Folder - 151474

**Sale: \$6.00** Price: \$10.00

Silver 3/8" (1 Cm) Metallic Edge Ribbon - 144213

Price: \$7.00

Beaded Pearls - 153534

**Sale: \$4.00** Price: \$8.00