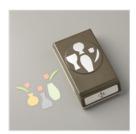

kimqskards@gmail.com www.kimplayswithpaper.com

Vases Builder Punch - 147040

Price: \$18.00

Stitched Shapes Dies - 145372

Price: \$30.00

Subtle Dynamic Textured Impressions Embossing Folder - 143706

Price: \$10.00