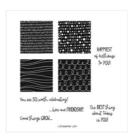

robin@robinscraftroom.com robinscraftroom.com

Pattern Party 12" X 12" (30.5 X 30.5 Cm) Host Designer Series Paper -155426

Price: \$18.00

All Squared Away Cling Stamp Set -155087

Price: \$23.00

Floral Squares Dies - 155961