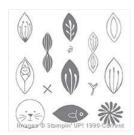

## **Supply List**

Friends & Flowers Clear-Mount Stamp Set -140511

Price: \$19.00

Mint Macaron 8-1/2" X 11" Cardstock -138337

Price: \$9.25

Circles Collection Framelits Dies -130911

Price: \$27.00

Birthday Bouquet Designer Series Paper - 140557