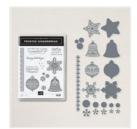

Frosted Gingerbread Bundle (English) -156807

Price: \$48.50

Cinnamon Cider Classic Stampin' Pad - 153114

**Sale: \$3.00** Price: \$7.50

Uninked Stampin'
Pad & Whisper
White Refill 147277

Price: \$10.50

Basics Embossing Powders - 155554