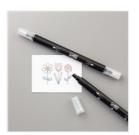

Price: \$7.00

- 107301

Whisper White Medium Envelopes

Blender Pens -102845

Price: \$13.00

Price: \$7.50