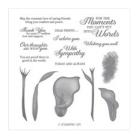

Lasting Lily Photopolymer Stamp Set -149717

Price: \$0.00

Humming Along Cling Stamp Set -148758

Price: \$20.00

Floral Romance 12" X 12" (30.5 X 30.5 Cm) Specialty Designer Series Paper - 148586

Price: \$14.00