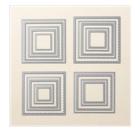

Price: \$8.50

Fresh Fig Classic Stampin' Pad -147144

Price: \$7.50

Pear Pizzazz Classic Stampin' Pad - 147104

Price: \$8.00

Gingham Gala Adhesive-Backed Sequins - 148561

Price: \$7.50

Layering Squares
Dies - 141708